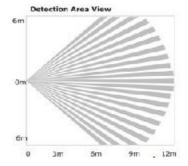

# **Technical Specifications:**

| General Specifications                                |                      |  |  |
|-------------------------------------------------------|----------------------|--|--|
| Operating temperature                                 | 0°C to 50°C          |  |  |
| Colour                                                | White                |  |  |
| Enclosures                                            | Plastic body         |  |  |
| Electrical Specifications                             |                      |  |  |
| Power supply                                          | DC 3V (2*AA battery) |  |  |
| Detection distance                                    | 9-12 m               |  |  |
| Mechanical specifications                             |                      |  |  |
| Weight                                                | 150-200 gms          |  |  |
| Warranty                                              |                      |  |  |
| 12 months from date of dispatch for any Manufacturing |                      |  |  |