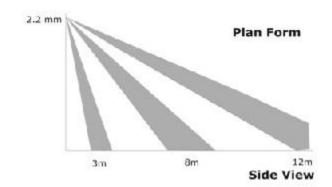

# **Technical Specifications:**

| General Specifications                                |                      |  |  |
|-------------------------------------------------------|----------------------|--|--|
| Operating temperature                                 | 0°C to 50°C          |  |  |
| Colour                                                | White                |  |  |
| Enclosures                                            | Plastic body         |  |  |
| Electrical Specifications                             |                      |  |  |
| Power supply                                          | DC 3V (2*AA battery) |  |  |
| Detection distance                                    | 9-12 m               |  |  |
| Mechanical specifications                             |                      |  |  |
| Weight                                                | 150-200 gms          |  |  |
| Warranty                                              |                      |  |  |
| 12 months from date of dispatch for any Manufacturing |                      |  |  |