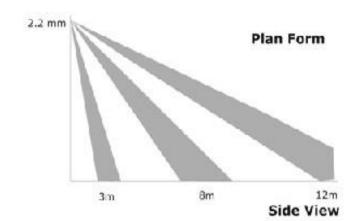

### **Technical Specifications:**

| General Specifications     |                                                       |  |
|----------------------------|-------------------------------------------------------|--|
| Operating Temperature      | 0°C to 50°C                                           |  |
| Colour                     | White                                                 |  |
| Enclosures                 | Plastic Body                                          |  |
|                            | Electrical Specifications                             |  |
| Power Supply               | DC 9-24VDC                                            |  |
| Power Consumption          | 18 mA                                                 |  |
| Detection distance         | 12m & 8m                                              |  |
| Mechanical specifications  |                                                       |  |
| Weight                     | 150 to 200 gms                                        |  |
| Dimensions                 | L*W*H ( 123*62*46mm )                                 |  |
| LED Indications and Output |                                                       |  |
| LED Colour                 | Red LED- For motion detection                         |  |
| Output                     | PFC Relay Output                                      |  |
|                            | Warranty                                              |  |
|                            | 12 months from date of dispatch for any Manufacturing |  |