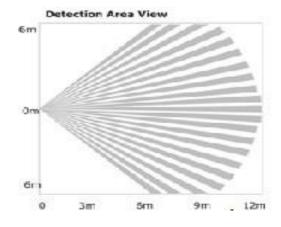

### **Technical Specifications:**

| General Specifications     |                                                       |  |
|----------------------------|-------------------------------------------------------|--|
| Operating Temperature      | 0°C to 50°C                                           |  |
| Colour                     | White                                                 |  |
| Enclosures                 | Plastic Body                                          |  |
|                            | Electrical Specifications                             |  |
| Power Supply               | DC 9-24VDC                                            |  |
| Power Consumption          | 18 mA                                                 |  |
| Detection distance         | 12m & 8m                                              |  |
| Mechanical specifications  |                                                       |  |
| Weight                     | 150 to 200 gms                                        |  |
| Dimensions                 | L*W*H ( 123*62*46mm )                                 |  |
| LED Indications and Output |                                                       |  |
| LED Colour                 | Red LED- For motion detection                         |  |
| Output                     | PFC Relay Output                                      |  |
|                            | Warranty                                              |  |
|                            | 12 months from date of dispatch for any Manufacturing |  |