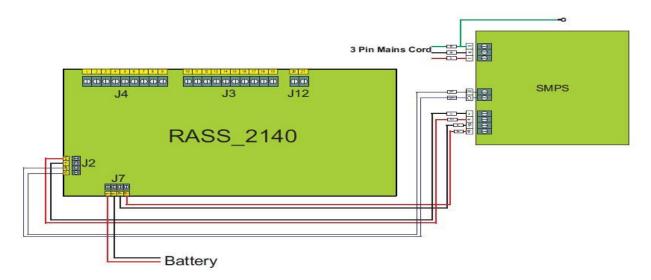

## **Wiring Diagram**

| Models and Variants |                                                                 |  |
|---------------------|-----------------------------------------------------------------|--|
|                     | TSFC12-2, TSFC24-2 and TSFC24-4                                 |  |
| Abbreviations       |                                                                 |  |
| TSFC24-2            | TS-TrueSafe, FC-Fire Cloud , 24-Operating voltage, 2- Two zones |  |