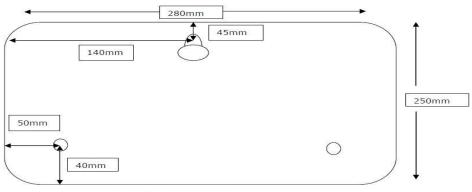

# **Conventional Fire Alarm with Cloud Connectivity Mounting Details**

**Backside of the panel** 

# **Specifications**

| General Specifications  |                                           |  |
|-------------------------|-------------------------------------------|--|
| Operating Temperature   | 0°C to 50°C                               |  |
| Storage Temperature     | 0°C to +60°C                              |  |
| Humidity                | 5 to 90% Rh                               |  |
| Color                   | RAL7035 Matt                              |  |
| Enclosures              | Metal Enclosure                           |  |
|                         | Electrical Specifications                 |  |
| Power Supply            | 230 VAC/50Hz                              |  |
| Quiescent current       | Approx. 100mA                             |  |
| Charging Voltage        | 27 VDC                                    |  |
| charging Current Rating | 200mA                                     |  |
| Current for NACs        | 500mA                                     |  |
| Battery backup          | Up to 8 hours                             |  |
| Class Wiring            | Class B Type Wiring                       |  |
| End-Of-Line Resistor    | 4.7k Ohm                                  |  |
| Mobile App Version      | Android (5.1) and above, iOS              |  |
| Power Consumption       | Stdby 1.5W, Alarm up to 4W                |  |
| IDC's(Zones)            | Two                                       |  |
| Devices per Zone        | 20 detectors                              |  |
|                         | Mechanical specifications                 |  |
| Weight                  | Approx. 4.5Kg (Without Packing)           |  |
| Dimensions              | 280L x 250H x 90W                         |  |
| IP Rating               | IP30                                      |  |
| Display                 | 16*2 Large LCD display                    |  |
| Cable Entry             | 09 x ø19mm Knockout in top of the cabinet |  |
|                         | LED Indications and Output                |  |
|                         | · Dual Fire LED Indication                |  |
| LED Colour              | · Zone Fault, Siren Fault                 |  |
|                         | · Battery Cut/No battery                  |  |
| Output                  | · Wi-Fi Connectivity                      |  |
|                         | Buzzer                                    |  |
|                         | · 3 PFC Relay Output                      |  |
| Warranty                | One Year on Manufacturing defects only    |  |