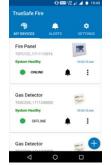

### **Product Description**

TSFC24-2 is a two zone Fire Alarm Panel with cloud connectivity. This is not like an ordinary panel; it is India's first IoT based Conventional Fire Alarm Panel. This panel is connected with Cloud through Wi-Fi (internet) and stores all fire and fault information on it. We are providing Mobile App along with our system. It is used for monitoring the fire panel status on mobile from anywhere from the world.