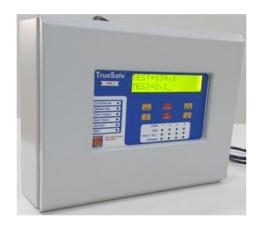

### **Product Description**

TSFC24-2 is a two zone Fire Alarm Panel with cloud connectivity. This is not like an ordinary panel; it is India's first IoT based Conventional Fire Alarm Panel. This panel is connected with Cloud through Wi-Fi (internet) and stores all fire and fault information on it. We are providing Mobile App along with our system. It is used for monitoring the fire panel status on mobile from anywhere from the world.

It is basically Wi-Fi based conventional system to protect residential as well as commercial premises. It has a potential free relay outputs as well as one number of siren output for Fire alarm notification. Other LED indications for sensors are used to indicate Open, Short, Bypass status for user.

#### Salient Features or USP's

- · Receive Fire & Fault alerts on your mobile app
- · Cloud Connectivity through Wi-Fi
- · Sturdy metal Enclosures