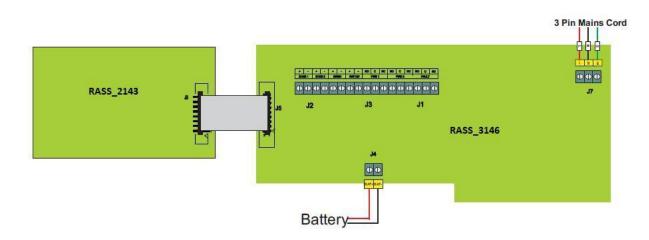

cations and Output |                                           |  |
| LED Colour                 | Dual Fire LED Indication                  |  |
|                            | · Zone Fault, Siren Fault                 |  |
|                            | · Battery Cut/No battery                  |  |
| Output                     | · Wi-Fi Connectivity                      |  |
|                            | ·Buzzer                                   |  |
|                            | S PFC Relay Output                        |  |
| Warranty                   | One Year on Manufacturing defects only    |  |

Vighnaharta Technologies Pvt. Ltd.



### **TSFC 12-2**



# **Conventional Fire Alarm with Cloud Connectivity**

#### **Mounting Details**



Backside of the panel

## Wiring Diagram



### **Models and Variants**

Vighnaharta Technologies Pvt. Ltd.





# Conventional Fire Alarm with Cloud Connectivity TSFC12-2, TSFC24-2 and TSFC24-4

| Abbreviations |                                                                 |
|---------------|-----------------------------------------------------------------|
| TSFC12-2      | TS-TrueSafe, FC-Fire Cloud , 12-Operating voltage, 2- Two zones |
|               | Datasheet Version with Date (08/08/2020)                        |