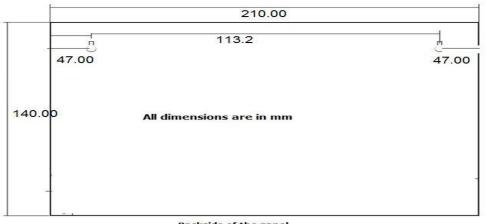

ockout in top of the cabinet |  |
| LED Indications and Output |                                           |  |
| LED Colour                 | Dual Fire LED Indication                  |  |
|                            | · Zone Fault, Siren Fault                 |  |
|                            | · Battery Cut/No battery                  |  |
| Output                     | · Wi-Fi Connectivity                      |  |
|                            | ·Buzzer                                   |  |
|                            | S PFC Relay Output                        |  |
| Warranty                   | One Year on Manufacturing defects only    |  |

Vighnaharta Technologies Pvt. Ltd.



### **TSFC 12-2**



# **Conventional Fire Alarm with Cloud Connectivity**

#### **Mounting Details**



Backside of the panel

## Wiring Diagram



### **Models and Variants**

Vighnaharta Technologies Pvt. Ltd.





# Conventional Fire Alarm with Cloud Connectivity TSFC12-2, TSFC24-2 and TSFC24-4

| Abbreviations |                                                                 |
|---------------|-----------------------------------------------------------------|
| TSFC12-2      | TS-TrueSafe, FC-Fire Cloud , 12-Operating voltage, 2- Two zones |
|               | Datasheet Version with Date (08/08/2020)                        |